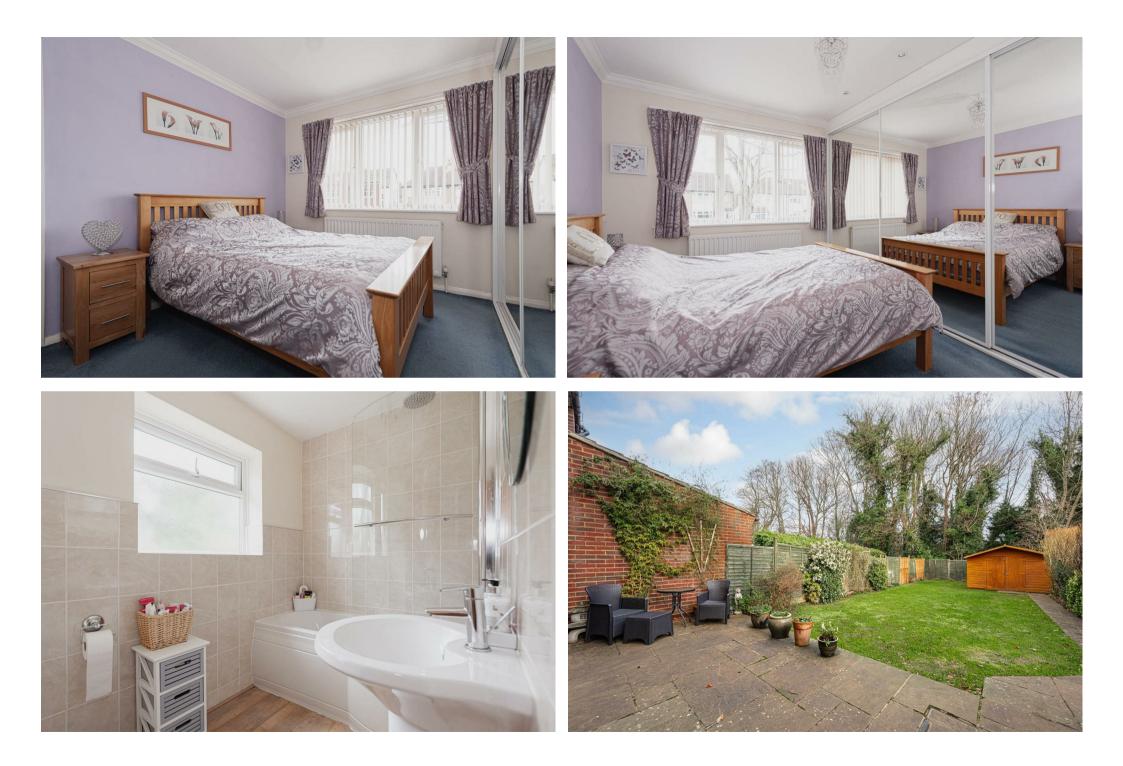

This beautiful home is set over two floors with the ground floor starting with a welcoming entrance hallway. Off of this is the double aspect lounge / dining space with access to the garden, providing an ideal socialising area, as well as a separate

kitchen with ample worktops.

On the first floor there are two double bedrooms, a smaller third bedroom, as well as the modern family bathroom.

Outside there is a private rear garden mainly laid to lawn with a patio area, as well as a private driveway to the front of the property.