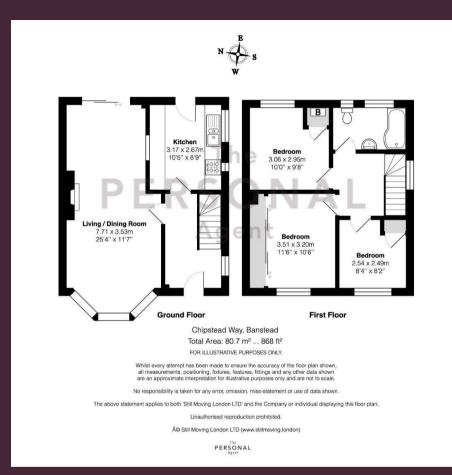

This beautiful home is set over two floors with the ground floor starting with a welcoming entrance hallway. Off of this is the double aspect lounge / dining space with access to the garden, providing an ideal socialising area, as well as a separate

kitchen with ample worktops.

On the first floor there are two double bedrooms, a smaller third bedroom, as well as the modern family bathroom.

Outside there is a private rear garden mainly laid to lawn with a patio area, as well as a private driveway to the front of the property.